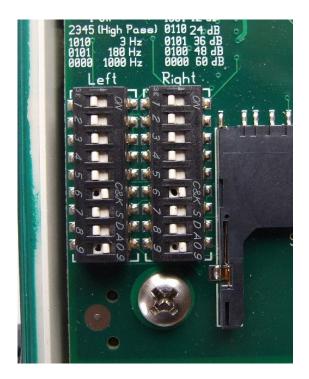

## **MICROPHONES & SWITCH SETTINGS FOR THE SM2BAT+**

1. Original Wildlife Acoustics microphone (SMX-US ultrasonic microphone)

Switch 7 (pushed right), all other switches left.

## 2. New Wildlife Acoustics High Performance Ultrasonic Microphone (SMX-U1 ultrasonic microphone)

Switches 6 and 9 (pushed right), all other switches left.