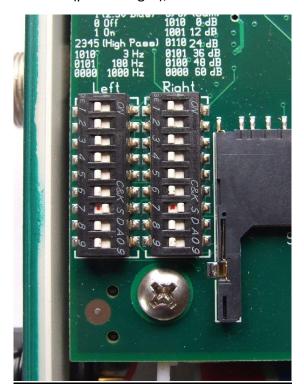

## **MICROPHONES & SWITCH SETTINGS FOR THE SM2BAT+**

1. Original Wildlife Acoustics microphone (SMX-US ultrasonic microphone)

Switch 7 (pushed right), all other switches left.

## 2. New Wildlife Acoustics High Performance Ultrasonic Microphone (SMX-U1 ultrasonic microphone)

Switches 6 and 9 (pushed right), all other switches left.